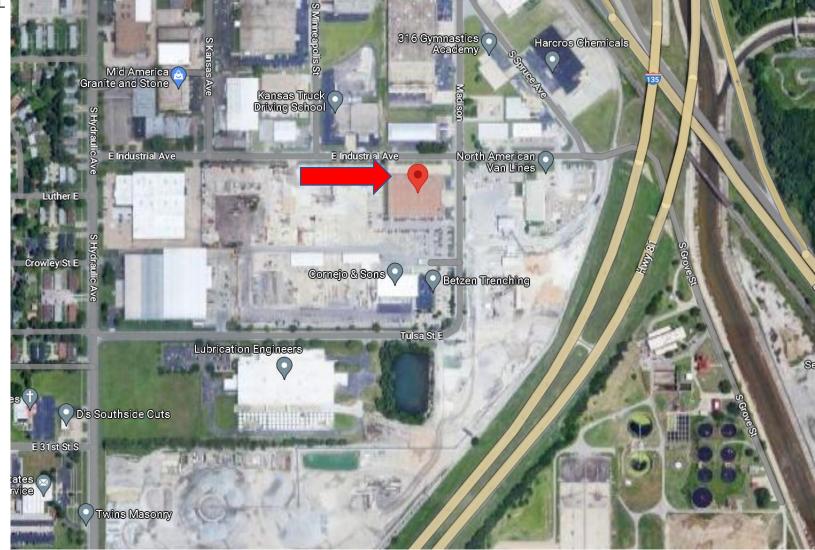

### 3001 S. Madison Avenue | Wichita, KS 67216 Office, Warehouse, Manufacturing, or Distribution Facility

AERIAL

WAMLLC.COM | 316.264.8394 | 1223 N ROCK ROAD | STE E200 | WICHITA, KS 67206

LOCATION Southeast Wichita Convenient access to I-135

LEASE RATE \$19,190 per month plus \$3,832 estimated monthly taxes and insurance

**ROOF TYPE** Fleece back TPO

**HEATING & AIR CONDITIONING** Warehouse - Fully heated and 2 Big Ass Fans Office - 3 split HVAC units