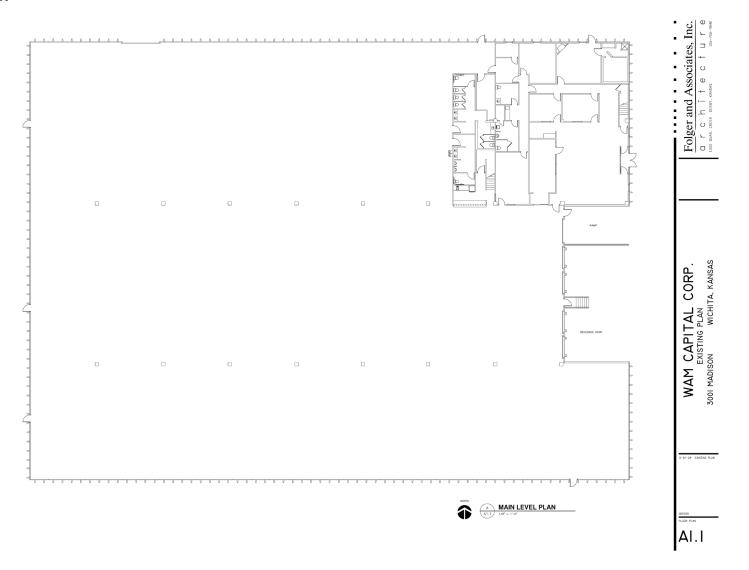

### FLOOR PLAN

### DETAILS

AVAILABLE SPACE 52,710 square feet

TOTAL BUILDING SIZE Main floor: 48.586 SF Mezzanine: 4.124 SF 52.710 SF Total:

**OFFICE FOOTAGE:** Approximately 8,248 SF (4,124 mezzanine & 4,124 main floor)