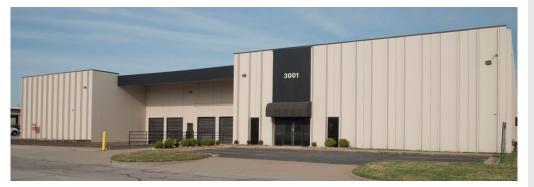

LOCATION Southeast Wichita Convenient access to I-135

LEASE RATE \$19,190 per month plus \$3,832 estimated monthly taxes and insurance

**ROOF TYPE** Fleece back TPO

**HEATING & AIR CONDITIONING** Warehouse - Fully heated and 2 Big Ass Fans Office - 3 split HVAC units

#### LOADING DOCKS/ACCESS DOORS

4 – Overhead Dock Doors. 8' W x 9' H with dock edge levelers 1 – Overhead drive-in door, 20' W x 14' H 1 – Overhead drive-in door, 10' W x 14' H

EXTERIOR DETAILS

One story, plus small mezzanine, prestressed concrete.