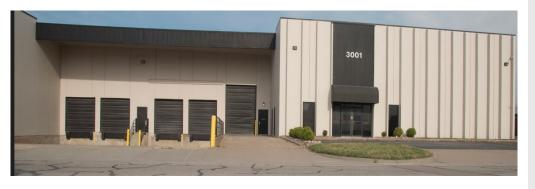

#### LOADING DOCKS/ACCESS DOORS

4 – Overhead Dock Doors. 8' W x 9' H with dock edge levelers 1 – Overhead drive-in door, 20' W x 14' H 1 – Overhead drive-in door, 10' W x 14' H

EXTERIOR DETAILS

One story, plus small mezzanine, prestressed concrete.

LOCATION Southeast Wichita Convenient access to I-135

LEASE RATE \$19,190 per month plus \$3,832 estimated monthly taxes and insurance

**ROOF TYPE** Fleece back TPO

**HEATING & AIR CONDITIONING** Warehouse - Fully heated and 2 Big Ass Fans Office - 3 split HVAC units