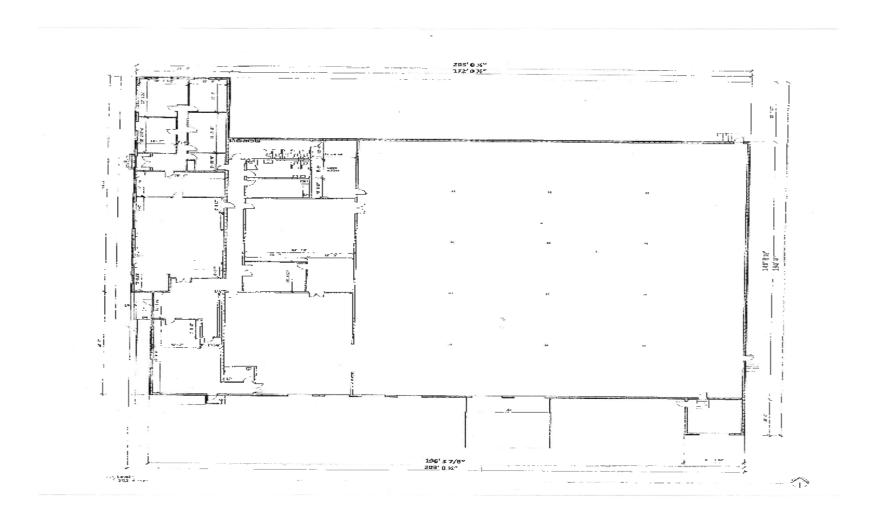

h reinforced concrete in warehouse Vinyl plank and ceramic tile in offices

#### LIGHTING

T8 Fluorescent in offices
T5 Florescent in warehouse
LED Exterior

#### LOCATION

Convenient access to I-135, US-81, K-15 in South Wichita.

#### **DOCK DOORS**

3 - 8' x 9' OH doors w/ docks

1 – OH door w/ concrete loading dock

2 – 10' x 10' OH doors w/ concrete ramps

#### **ROOF TYPE**

Built up roof with gravel

#### **HEATING & AIR CONDITIONING**

Warehouse – 4 -RTU's – heat & A/C Office – 2 Split unit heat & AC

#### **POWER**

240V 3-phase 800 Amp

#### **WET SPRINKLED**

#### **EXTERIOR DETAILS**

Red brick and concrete block construction. Asphalt paving with a fence on the north side and a concrete ramp on the south side.



Warehouse, Distribution, or Industrial Facility

### FLOOR PLAN





# 2940 S. Minneapolis | Wichita, KS 67216 Warehouse, Distribution or Industrial Facility

# FOR LEASE











Warehouse, Distribution, or Industrial Facility

## **Aerial**