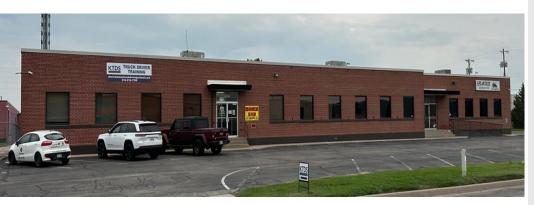

#### **EXTERIOR DETAILS**

Red brick and concrete block construction. Asphalt paving with a fence on the north side and a concrete ramp on the south side.

Warehouse, Distribution, or Industrial Facility

# 2940 S. Minneapolis | Wichita, KS 67216 Warehouse, Distribution or Industrial Facility

# FOR LEASE

Warehouse, Distribution, or Industrial Facility