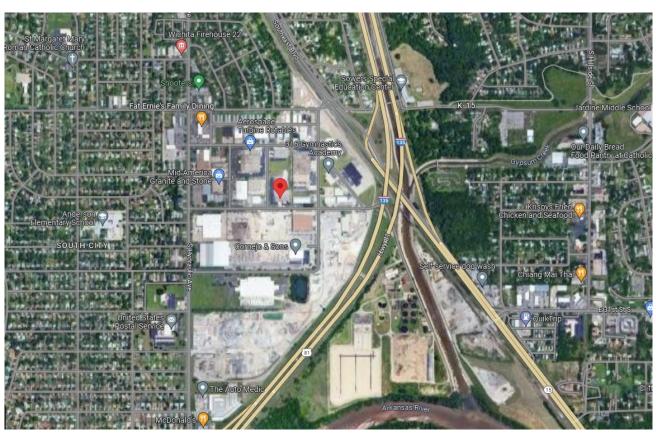

#### LOCATION

Convenient access to I-135, US-81, K-15 in South Wichita.

## **Aerial**