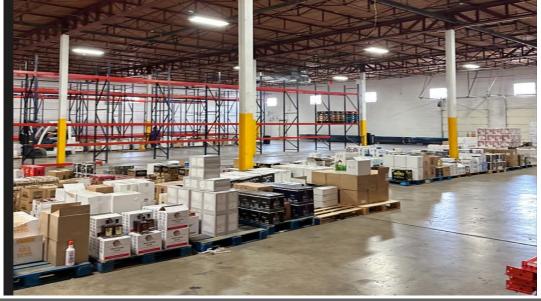

#### **BUILDING SQUARE FOOTAGE**

Warehouse – 20,000 square feet Office – 9,340 square feet

#### **CEILING HEIGHT**

Approximately 18 feet in warehouse