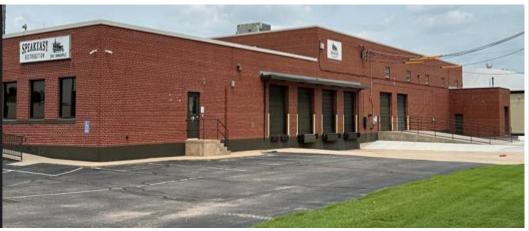

#### **EXTERIOR DETAILS**

Red brick and concrete block construction. Asphalt paving with a fence on the north side and a concrete ramp on the south side.

Warehouse, Distribution, or Industrial Facility