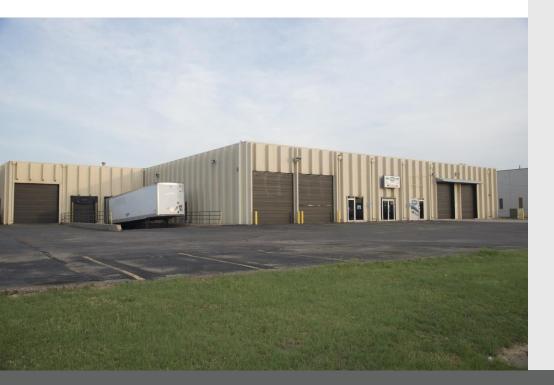

## 1729 S. Sabin Street | Wichita, KS 67209

Warehouse, Manufacturing, or Distribution Facility

#### DETAILS

AVAILABLE SPACE 31,672 square feet

TOTAL BUILDING SIZE 31,672 square feet

LOT SIZE 56,812 square feet

ZONING Limited Industrial

PARKING Ample parking to the east and south Office - Split unit heat & AC of the building on asphalt lot

**CEILING HEIGHT** Approximately 18-22' clear

LIGHTING T8 lighting in offices, T5 lighting in warehouse, and LED lighting around style levelers the exterior of the building.

ELECTRICAL SERVICE 1700 amps, 3 phase, 240 volt

LOCATION Southwest of the intersection of US 54/400 and West Street LEASE RATE \$10,800 per month plus \$3,472 estimated monthly taxes and insurance

**ROOF TYPE** EPDM rubber membrane

**HEATING & AIR CONDITIONING** Warehouse – Fully heated

FLOORS 6-inch reinforced concrete in warehouse.

**DOCK DOORS** (2) - 9'x10' dock doors with edge

EXTERIOR DETAILS Prestressed concrete panels for both the walls and the roof deck