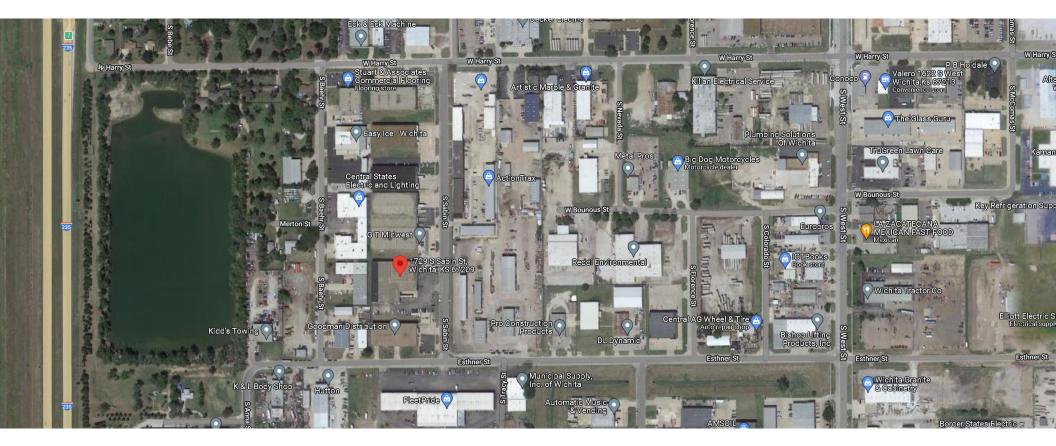

#### 1729 S. Sabin Street | Wichita, KS 67209 Warehouse, Manufacturing, or Distribution Facility

**AERIAL VIEW** 

WAMLLC.COM | 316.264.8394 | 1223 N ROCK ROAD | STE E200 | WICHITA, KS 67206