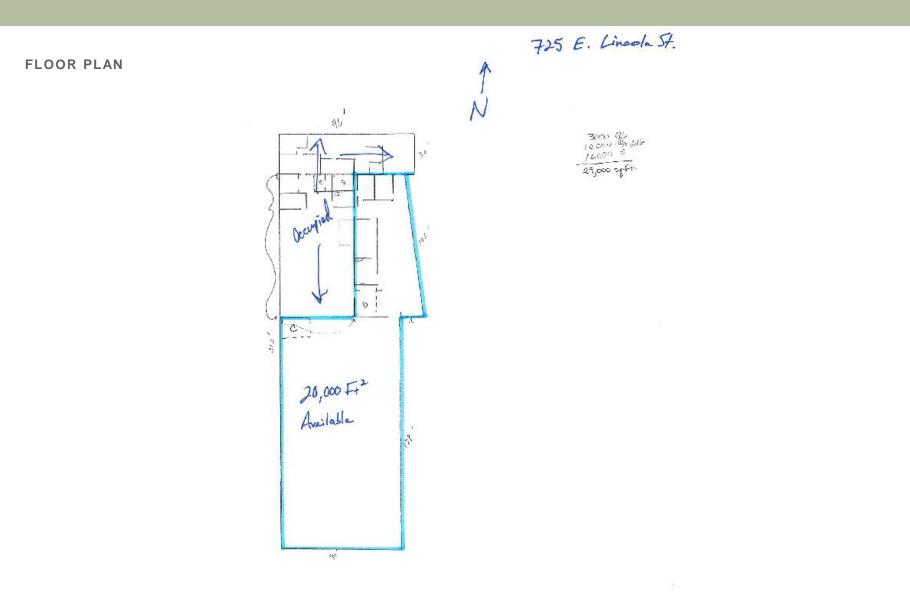

### DETAILS

AVAILABLE SPACE 21,584 square feet

**TOTAL BUILDING SIZE** 29,584 square feet

LOT SIZE 49,827 square feet

**ZONING** Limited Industrial

**PARKING** Ample on the east side of the building

**CEILING HEIGHT** Approximately 14 feet

## 725 E. Lincoln Street | Wichita, KS 67214 Warehouse or Distribution Facility

W A M C A P I T A L

WAMLLC.COM | 316.264.8394 | 1223 N ROCK ROAD | STE E200 | WICHITA, KS 67206