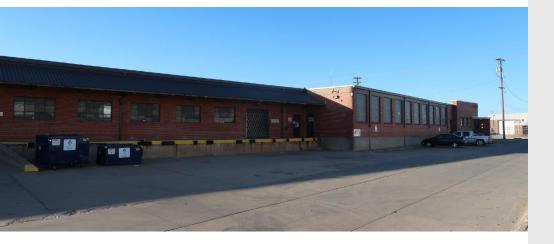

#### 725 E. Lincoln Street | Wichita, KS 67214 Warehouse or Distribution Facility

### DETAILS

AVAILABLE SPACE 21,584 square feet

**TOTAL BUILDING SIZE** 29,584 square feet

LOT SIZE 49,827 square feet

**ZONING** Limited Industrial

**PARKING** Ample on the east side of the building

**CEILING HEIGHT** Approximately 14 feet

LIGHTING T8 lighting in offices, T8 lighting in warehouse, and LED lighting around the exterior of the building. EXTERIOR DETAILS Red brick and concrete block construction. There is concre

**LOCATION** Southwest of the intersection of Kellogg Drive and Washington Avenue

**EXTERIOR DETAILS** and Red brick and concrete block construction. There is concrete paving, docks, and a drive in ramp located on the east side of the building.

WAMLLC.COM | 316.264.8394 | 1223 N ROCK ROAD | STE E200 | WICHITA, KS 67206