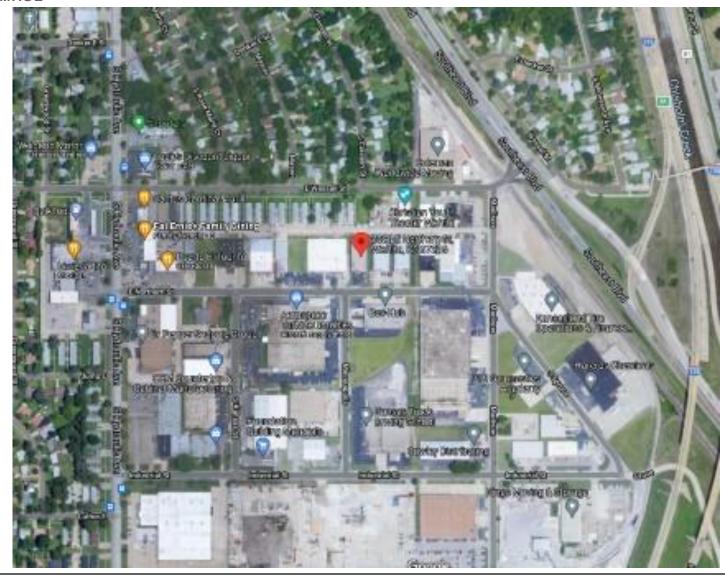

# LOCATION

Near the intersection of K-15 and I-235 in South Wichita

# **AERIAL IMAGE**

Warehouse, Distribution, or Industrial Facility

**FLOOR PLAN** 

**&GORIGNPROD Expanded Appraisal Card Quick Ref**: R176770

| ESTIDISCHIA DE SEGUE DE COMPOSITION DE LA MANTA DE LA SEGUE DE L