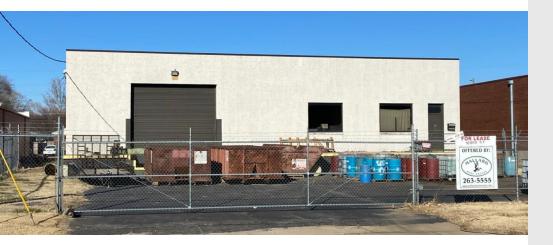

Warehouse, Distribution, or Industrial Facility

#### **EXTERIOR DETAILS**

Red brick and concrete block construction. Asphalt paving with a fence on the south side and a concrete ramp on the north side.

Warehouse, Distribution, or Industrial Facility