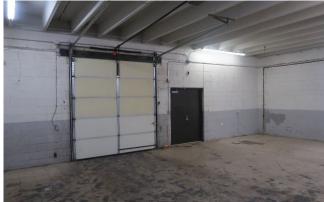

### DETAILS

#### TOTAL BUILDING SIZE

5,005 square feet

#### LOT SIZE

14,043 square feet

#### ZONING

Limited Commercial

#### **PARKING**

10 spaces in east lot

#### **CEILING HEIGHT**

Approximately 12' clear

#### LIGHTING

T8 lighting in offices, LED lighting in warehouse, and LED lighting around the exterior of the building

#### LOCATION

Southeast Wichita
Convenient access to I-135

#### LEASE RATE

\$2,500 per month plus \$596 estimated monthly taxes and insurance

#### **ROOF TYPE**

Ballasted EPDM over concrete roof deck.

#### **HEATING & AIR CONDITIONING**

Warehouse – Fully heated Office – Split unit heat & AC

#### **FLOORS**

Carpet and ceramic tile in offices 6-inch reinforced concrete in warehouse.

#### **DRIVE IN DOOR**

1 - 9' X 10' door with operator















# FOR LEASE

Warehouse or Distribution Facility

# **FLOOR PLAN** Office Regilles bas 190 2075 Office 10" Conference Hos Tollany 100 Print Room E STATE OF THE STATE OF Fig. (i) Franchis @ Salest of Time Plan.



## FOR LEASE

Warehouse or Distribution Facility

#### **AERIAL VIEW**