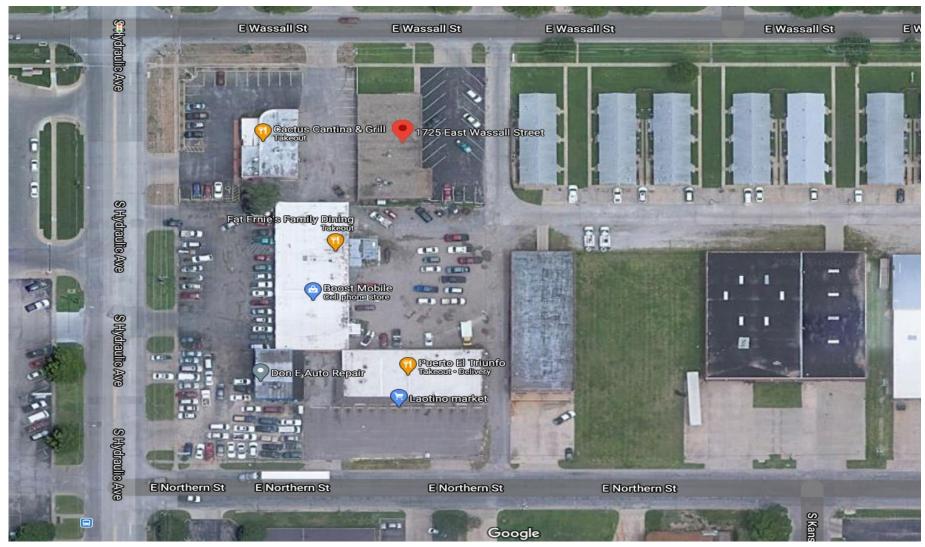

LED lighting around the exterior of the building

#### LOCATION

Southeast Wichita
Convenient access to I-135

#### LEASE RATE

\$2,500 per month plus \$596 estimated monthly taxes and insurance

#### **ROOF TYPE**

Ballasted EPDM over concrete roof deck.

#### **HEATING & AIR CONDITIONING**

Warehouse – Fully heated Office – Split unit heat & AC

#### **FLOORS**

Carpet and ceramic tile in offices 6-inch reinforced concrete in warehouse.

#### **DRIVE IN DOOR**

1 - 9' X 10' door with operator















# FOR LEASE

Warehouse or Distribution Facility

# **FLOOR PLAN** Office Regilles bas 190 2075 Office 10" Conference Hos Tollany 100 Print Room E STATE OF THE STATE OF Fig. (i) Franchis @ Salest of Time Plan.



## FOR LEASE

Warehouse or Distribution Facility

#### **AERIAL VIEW**