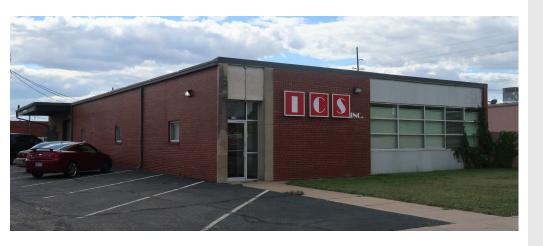

# FOR LEASE

Warehouse or Distribution Facility

#### LOCATION

Southeast Wichita
Convenient access to I-135

#### TOTAL BUILDING SIZE

5,005 square feet

#### LOT SIZE

14,043 square feet