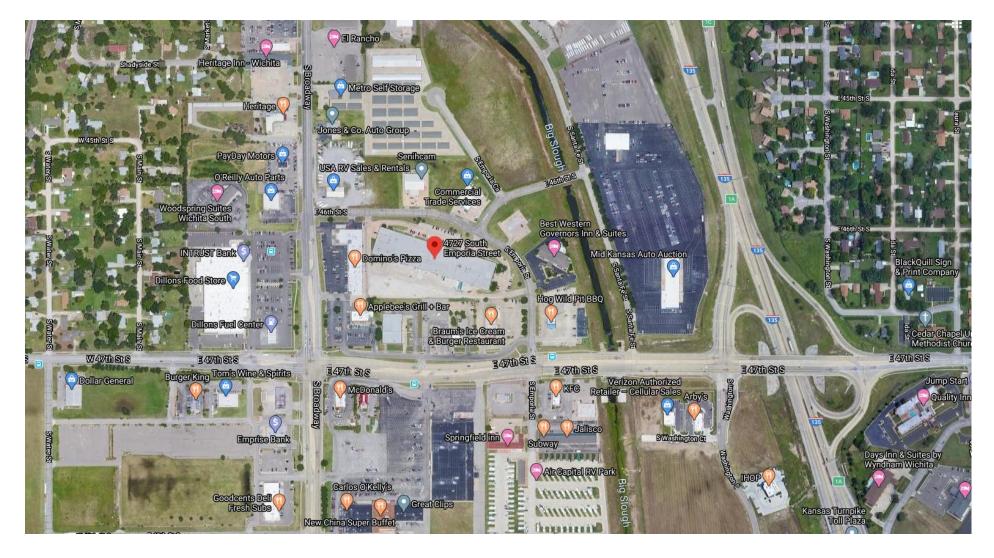

overhead drive in door

**FIRE SPRINKLER** Wet fire sprinkler throughout

**LEASE RATE** \$7,500 per month, industrial gross

#### LOCATION

Near the intersection of I-135, I-235, and I-35 in South Wichita. Also easy access via freeway to Spirit, Textron, and Bombardier

**RECENTLY REMODELED** New flooring and paint

WINDOWS Floor to ceiling windows on the north side of the building for ample natural light

**HEATING & AIR CONDITIONING** Fully air conditioned space including the warehouse

**LIGHTING** T5 Fluorescent in warehouse and T8 fluorescent in offices

**FLOORS** Carpet/ceramic tile throughout offices

**EXTERIOR DETAILS** Tilt up, pre-stressed concrete exterior wall construction









WAMCAPITALCORP.COM | 316.264.8394 | POSTAL BOX 247 | WICHITA, KS 67201

#### **AERIAL VIEW**





Warehouse, Distribution, or Industrial Facility

#### FLOOR PLAN