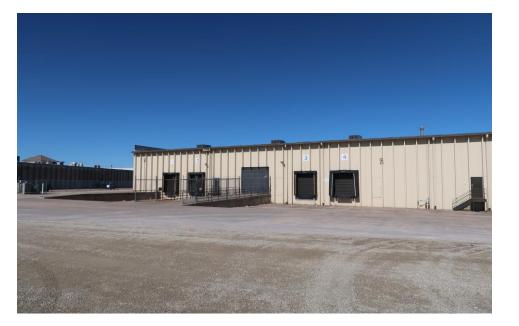

### DETAILS

**BUILDING SIZE** 20,160 square feet

**ZONING** Limited Industrial

**PARKING** Ample truck and car parking space

**YEAR BUILT** 1985

CEILING HEIGHT 22 feet clear

**DOCK DOORS** Fully air con 4 – 9'x10' overhead dock doors with levelers

**OVERHEAD DOORS** 1 – 12'x14' overhead drive in door

**FIRE SPRINKLER** Wet fire sprinkler throughout

**LEASE RATE** \$7,500 per month, industrial gross