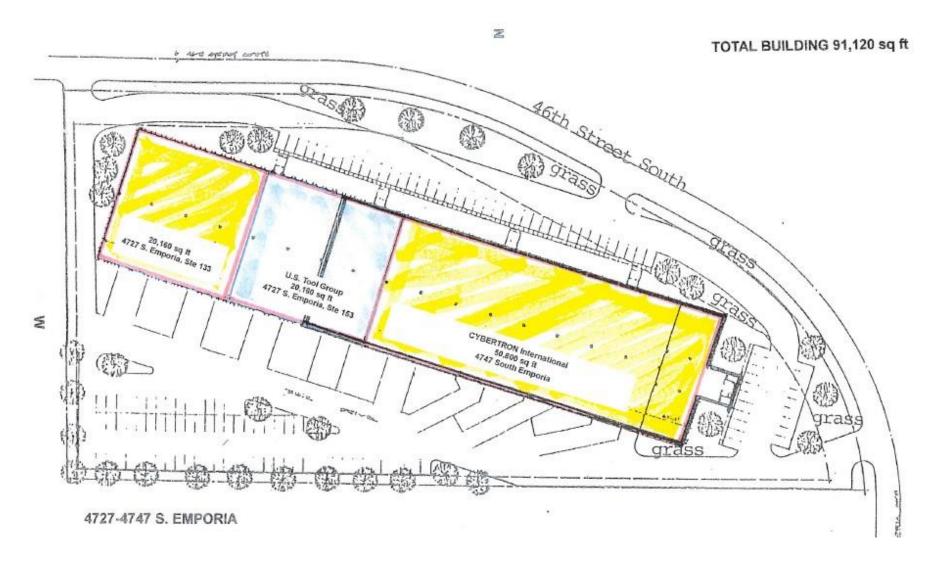

ut

**LEASE RATE** \$7,500 per month, industrial gross

#### LOCATION

Near the intersection of I-135, I-235, and I-35 in South Wichita. Also easy access via freeway to Spirit, Textron, and Bombardier

**RECENTLY REMODELED** New flooring and paint

WINDOWS Floor to ceiling windows on the north side of the building for ample natural light

**HEATING & AIR CONDITIONING** Fully air conditioned space including the warehouse

**LIGHTING** T5 Fluorescent in warehouse and T8 fluorescent in offices

**FLOORS** Carpet/ceramic tile throughout offices

**EXTERIOR DETAILS** Tilt up, pre-stressed concrete exterior wall construction









WAMCAPITALCORP.COM | 316.264.8394 | POSTAL BOX 247 | WICHITA, KS 67201

#### **AERIAL VIEW**





Warehouse, Distribution, or Industrial Facility

#### FLOOR PLAN