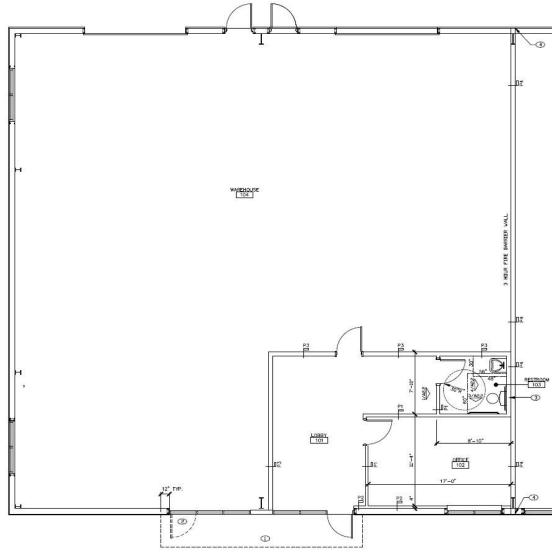

econd 5 years if certain requirements are met

LEASE RATE

\$12/square foot annually NNN. Free monthly rent available with a qualifying lease.

LOCATION

West of the intersection of 45th N. and

Webb Rd.

**USES** 

Flex space designed for use as warehouse, distribution, light industrial with corresponding office

space as needed

CONSTRUCTION

Steel buildings, fully insulated with decorative exterior metal panels

**ROOF TYPE** 

Standing seam metal panels

**HEATING & AIR CONDITIONING** 

Split HVAC system in the offices, warehouse heated with hanging unit

heaters

LIGHTING

100% LED interior and exterior

**FLOORS** 

6-inch reinforced concrete throughout



Flex Business Suites















Flex Business Suites

#### LOCATION





**FLOOR PLAN** 





#### SAMPLE OFFICE FLOOR PLAN





LANDSCAPE PLAN