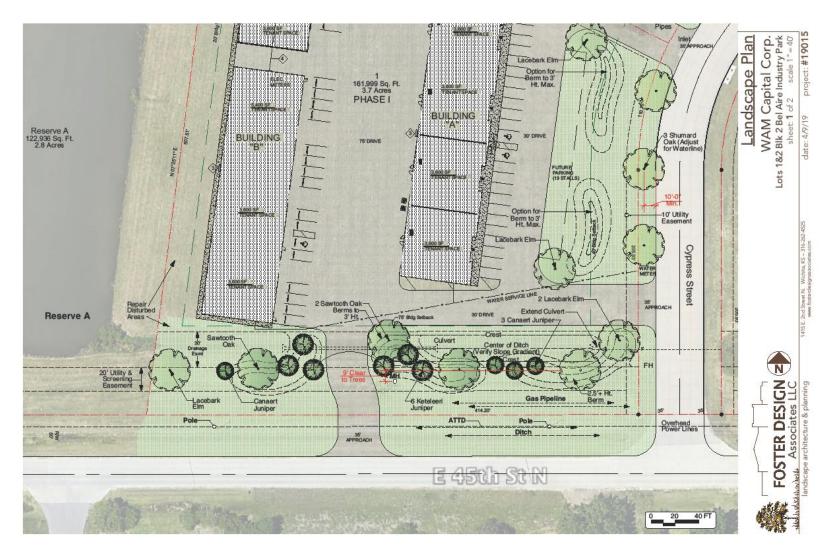

tain requirements are met

LEASE RATE

\$12/square foot annually NNN. Free monthly rent available with a qualifying lease.

LOCATION

West of the intersection of 45th N. and

Webb Rd.

**USES** 

Flex space designed for use as warehouse, distribution, light industrial with corresponding office

space as needed

CONSTRUCTION

Steel buildings, fully insulated with decorative exterior metal panels

**ROOF TYPE** 

Standing seam metal panels

**HEATING & AIR CONDITIONING** 

Split HVAC system in the offices, warehouse heated with hanging unit

heaters

LIGHTING

100% LED interior and exterior

**FLOORS** 

6-inch reinforced concrete throughout



Flex Business Suites















Flex Business Suites

#### LOCATION





**FLOOR PLAN** 





#### SAMPLE OFFICE FLOOR PLAN





LANDSCAPE PLAN