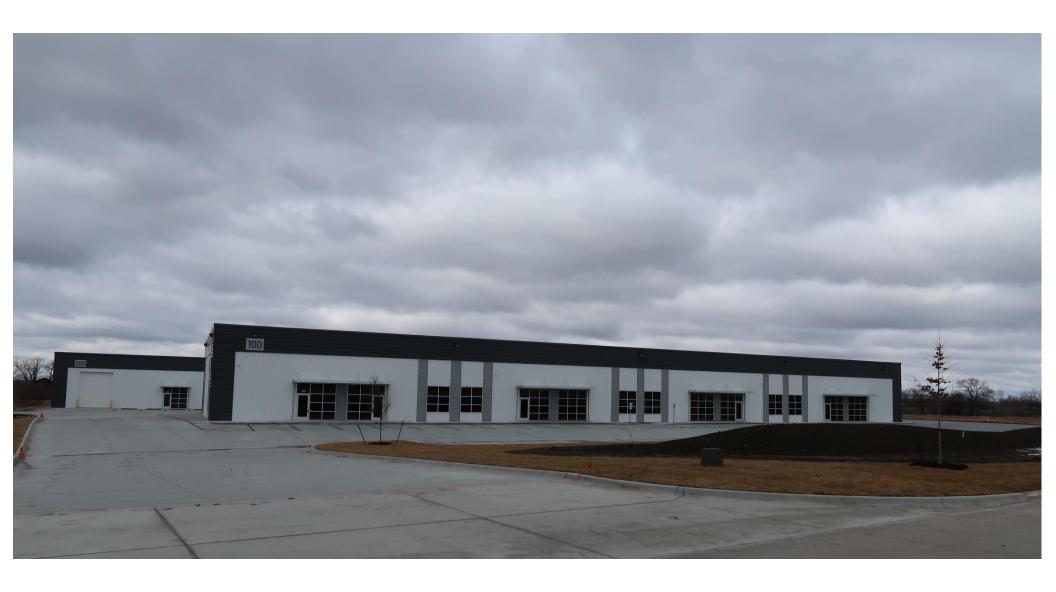

Flex Business Suites

LOCATION

West of the intersection of 45th N. and

Webb Rd.

**USES** 

Flex space designed for use as warehouse, distribution, light industrial with corresponding office

space as needed

CONSTRUCTION

Steel buildings, fully insulated with decorative exterior metal panels