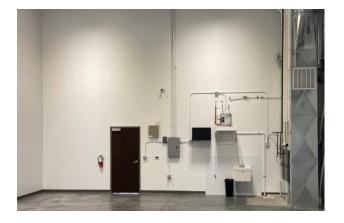

**ROOF TYPE** 

Standing seam metal panels

**HEATING & AIR CONDITIONING** 

Split HVAC system in the offices, warehouse heated with hanging unit

heaters

LIGHTING

100% LED interior and exterior

**FLOORS** 