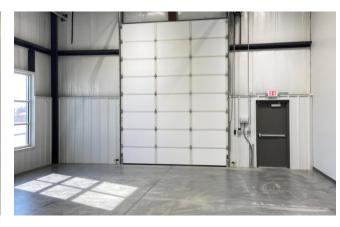

Overhead doors - 12'x14'

**CEILING HEIGHT** 

20' in warehouse, 10'4" - 9'6" in offices

INTERIOR BUILD OUT

Allowance for interior office/bathroom build out for initial leases with a term of 5 years or more

**ROOF TYPE** 

Standing seam metal panels

**HEATING & AIR CONDITIONING** 

Split HVAC system in the offices, warehouse heated with hanging unit

heaters

LIGHTING

100% LED interior and exterior

**FLOORS** 

6-inch reinforced concrete throughout

Flex Business Suites

Flex Business Suites