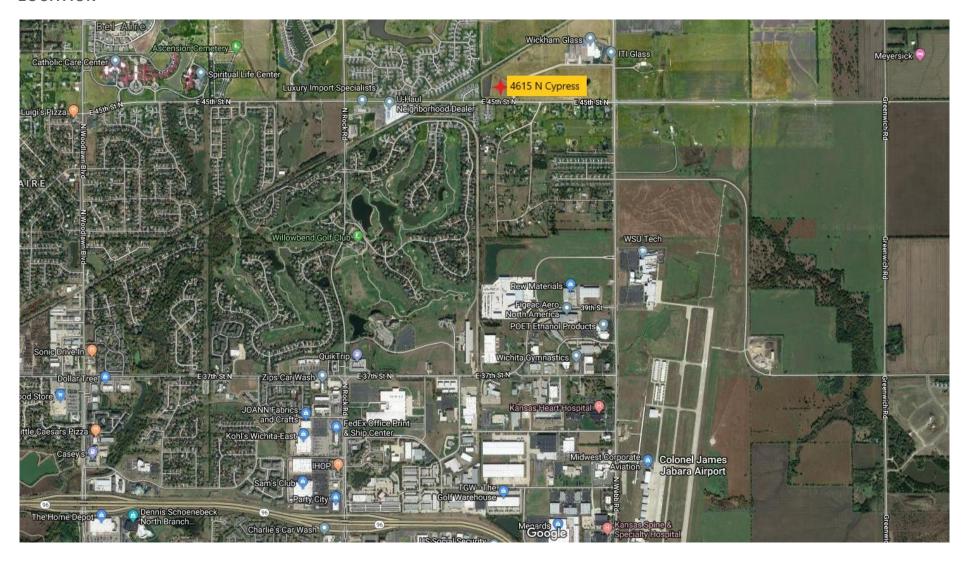

LOCATION

West of the intersection of 45th N. and

Webb Rd.

**USES** 

Flex space designed for use as warehouse, distribution, light industrial with corresponding office

space as needed

CONSTRUCTION

Steel buildings, fully insulated with decorative exterior metal panels

#### LOCATION

**FLOOR PLAN** 