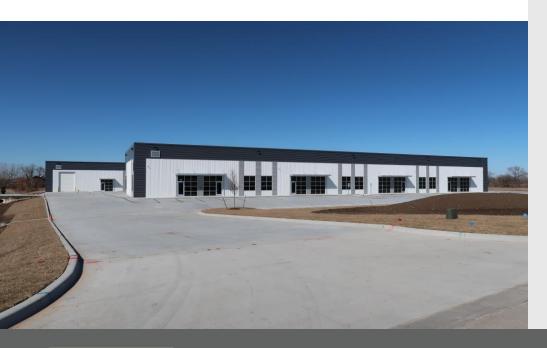

Flex Business Suites

LOCATION

West of the intersection of 45th N. and

Webb Rd.

**USES** 

Flex space designed for use as warehouse, distribution, light industrial with corresponding office

space as needed

CONSTRUCTION

Steel buildings, fully insulated with decorative exterior metal panels