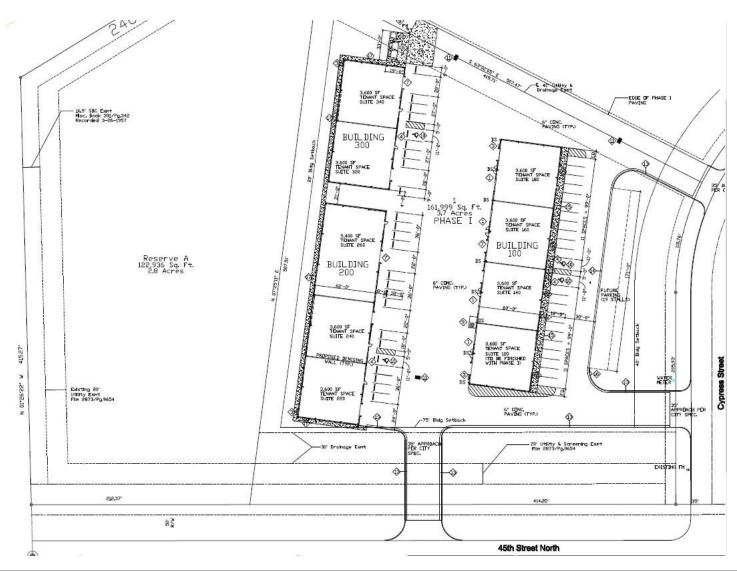

nitial 4 years, 50% abatement for second 5 years if certain requirements are met

LEASE RATE

\$12/square foot annually NNN. Free monthly rent available with a qualifying lease.

LOCATION

West of the intersection of 45th N. and

Webb Rd.

**USES** 

Flex space designed for use as warehouse, distribution, light industrial with corresponding office

space as needed

CONSTRUCTION

Steel buildings, fully insulated with decorative exterior metal panels

**ROOF TYPE** 

Standing seam metal panels

**HEATING & AIR CONDITIONING** 

Split HVAC system in the offices, warehouse heated with hanging unit

heaters

LIGHTING

100% LED interior and exterior

**FLOORS** 

6-inch reinforced concrete throughout



Flex Business Suites















Flex Business Suites

#### LOCATION





**FLOOR PLAN** 





#### SAMPLE OFFICE FLOOR PLAN





LANDSCAPE PLAN