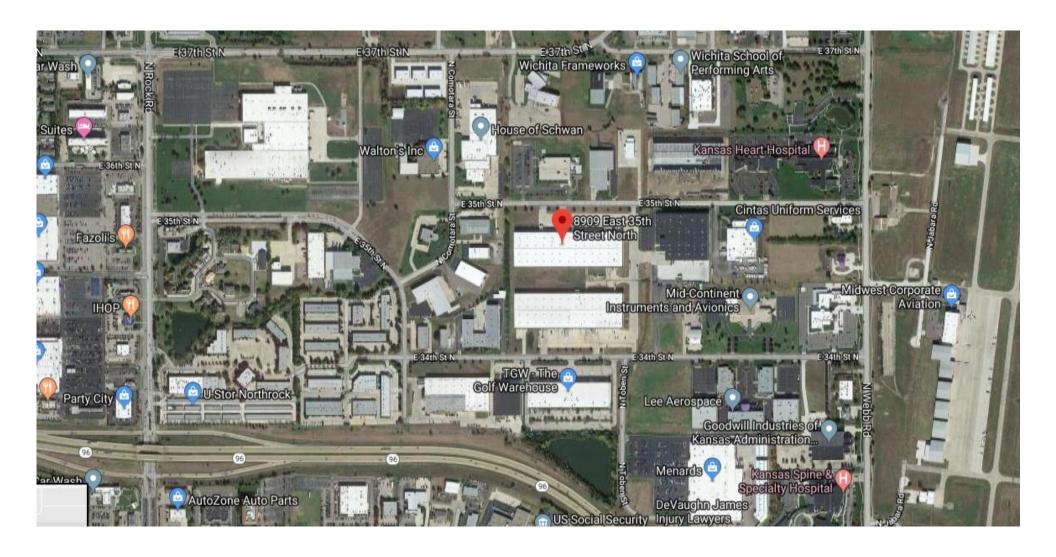

#### LOCATION

NE Wichita, South side of 35<sup>th</sup> Street North, just West of Webb Rd.

# FOR LEASE

Warehouse, Distribution, or Industrial Facility

**AERIAL VIEW** 