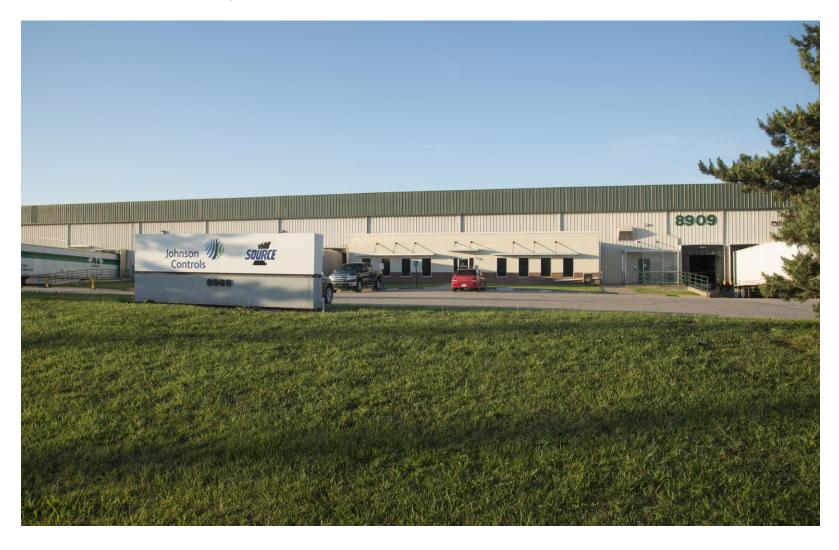

Warehouse, Distribution, or Industrial Facility

## 8909 E. 35th Street North | Wichita, KS 67226

Warehouse, Distribution, or Industrial Facility

### Available November 1, 2019

- 200,000 square feet of industrial space with adjoining land for building expansion
- Offices were recently repainted and had new carpet tile installed
- Highly energy efficient with T5 & T8 fluorescent interior lighting and LED exterior lighting
- Large tornado/storm shelter located in SE corner of the building
- 24 foot high minimum interior ceiling clearance
- Could be divided into 2 spaces, docks located at both ends of the building
- Call us today to visit about how this building could suit your needs