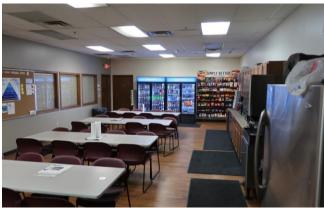

#### INTERIOR

Nicely finished office, large break room, several bathrooms, and storm shelter

Floorplan