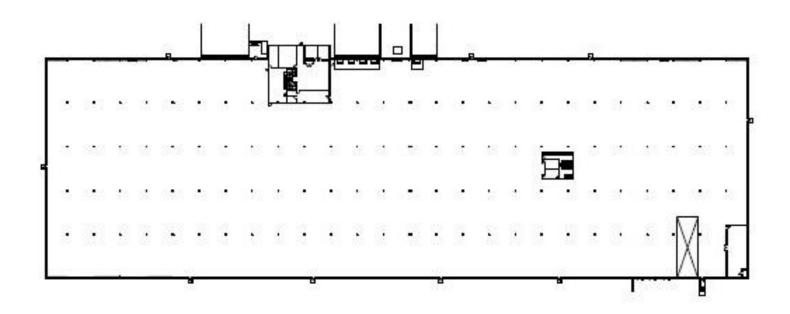

#### INTERIOR

Nicely finished office, large break room, several bathrooms, and storm shelter

Floorplan

#### **FLEXIBLE LAYOUT**

Can be divided into two or more suites