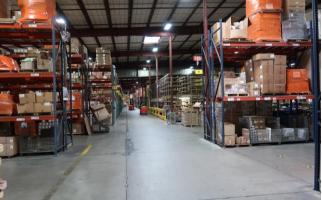

### Available November 1, 2019

- 200,000 square feet of industrial space with adjoining land for building expansion
- Offices were recently repainted and had new carpet tile installed
- Highly energy efficient with T5 & T8 fluorescent interior lighting and LED exterior lighting
- Large tornado/storm shelter located in SE corner of the building
- 24 foot high minimum interior ceiling clearance
- Could be divided into 2 spaces, docks located at both ends of the building
- Call us today to visit about how this building could suit your needs

#### **BUILDING SIZE**

200,000 square feet

#### **CEILING HEIGHT**

24 foot clear height

#### INTERIOR

Nicely finished office, large break room, several bathrooms, and storm shelter

Floorplan