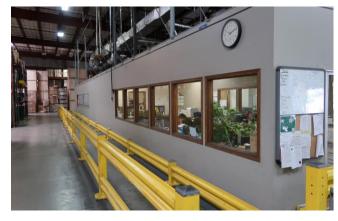

#### INTERIOR

Nicely finished office, large break room, several bathrooms, and storm shelter

Floorplan