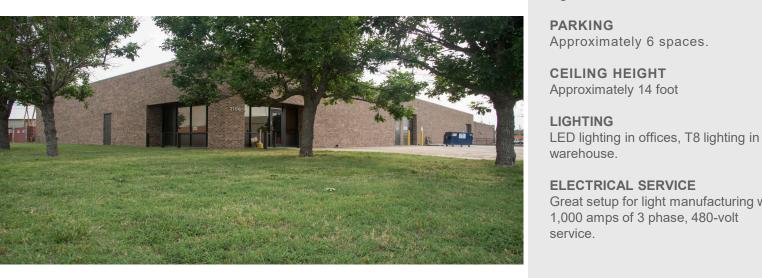

#### DETAILS

LOCATION Southeast Wichita Convenient access to I-135

**LEASE RATE** \$3,950 per month plus \$1,249 estimated monthly taxes and insurance

**ROOF TYPE** Modified Bitumen over steel deck and steel bar joists.

**HEATING & AIR CONDITIONING** Warehouse – 2 Unit heaters Office – 2-Split unit heat & AC

**FLOORS** 6-inch reinforced concrete in warehouse, ceramic tile, and carpet in office.

Great setup for light manufacturing with **DOCK DOOR** 1,000 amps of 3 phase, 480-volt  $1 - 10^{\circ} \times 10^{\circ}$  dock door with dock pit

> **DRIVE IN DOOR** 1 – 9' X 10' door with operator

WAMLLC.COM | 316.264.8394 | 1223 N ROCK ROAD | STE E200 | WICHITA, KS 67206

BUILDING SIZE

LOT SIZE

**ZONING** Light Industrial

11,230 square feet

25,382 square feet