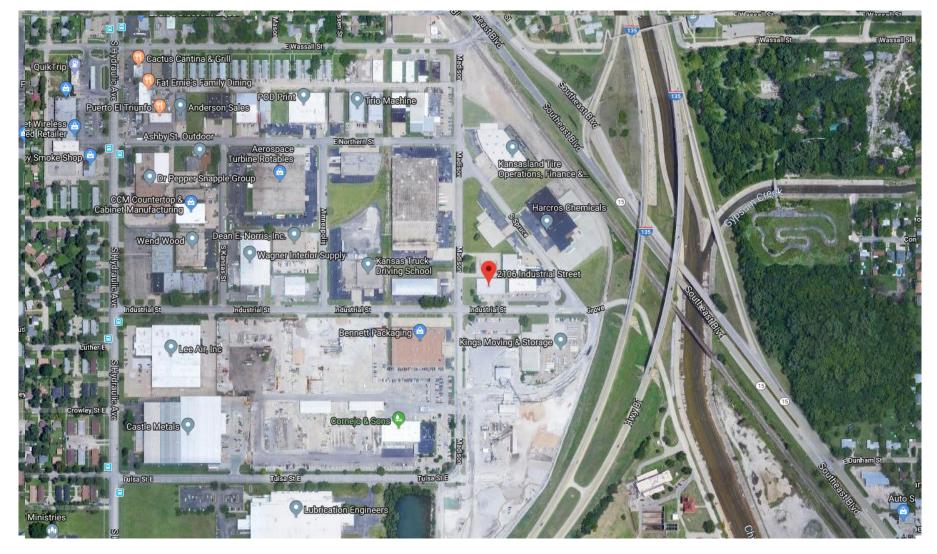

#### 2106 E. Industrial Street | Wichita, KS 67216 Warehouse or Manufacturing Facility

**AERIAL VIEW** 

WAMLLC.COM | 316.264.8394 | 1223 N ROCK ROAD | STE E200 | WICHITA, KS 67206