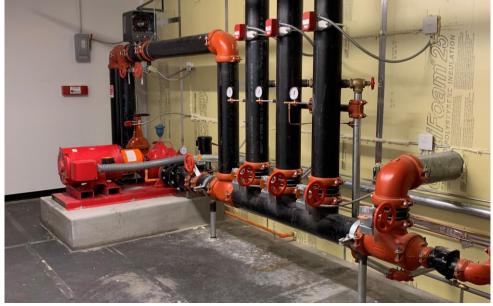

**FLOORS** 

8-inch concrete reinforced with Helix™ micro rebar.

FIRE SPRINKLER

ESFR (Early Suppression Fast Response) wet system with pump.

One row of roof support columns for bay spacing of 31' x 100', allowing for maximum layout options.