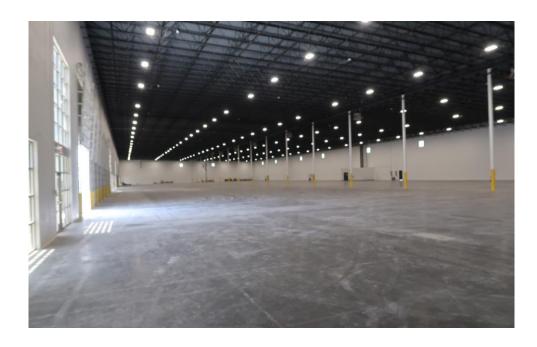

#### **AVAILABLE NOW**

- 75,000 square feet of spec industrial space.
- Highly energy-efficient space with 100% LED lighting.
- Minimum of 30 foot high interior ceiling clearance.
- Interior support columns spaced farther apart for maximum interior flexibility.
- Call us today to visit about how we can finish the interior of the building to suit your needs.

**CEILING HEIGHT** 

30' - 34' clear height

**EXTERIOR** 

Tilt up concrete walls with low E and reflective film-covered windows on three sides for natural light.

**ROOF TYPE** 

60 mil TPO membrane (rubber) over INTERIOR R20 insulation and steel roof deck.

**FLOORS** 

8-inch concrete reinforced with Helix™ micro rebar.

FIRE SPRINKLER

ESFR (Early Suppression Fast Response) wet system with pump.

One row of roof support columns for bay spacing of 31' x 100', allowing for maximum layout options.