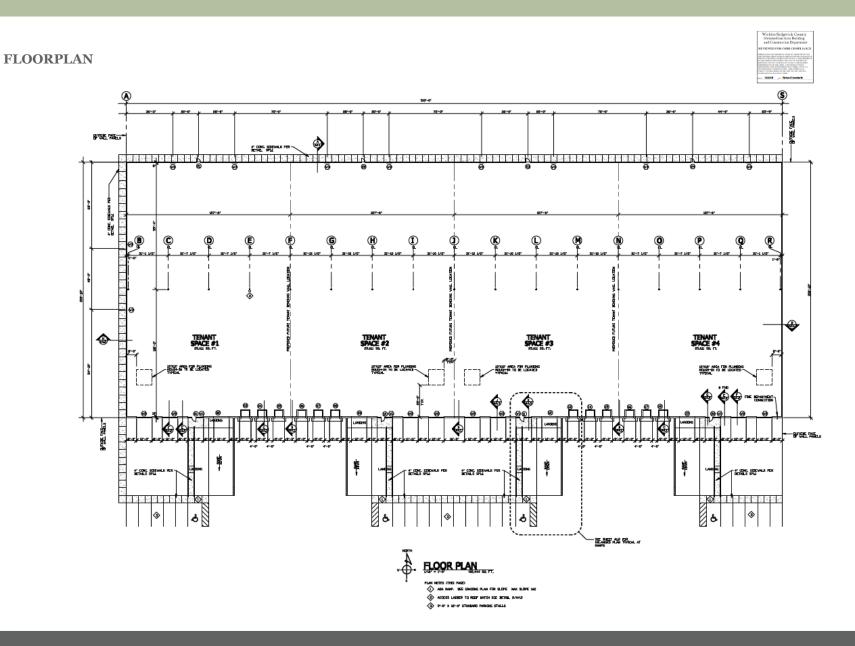

FLEXIBLE LAYOUT

Can be divided into 25,000 sq. ft.

suites.

100 car spaces including ADA spaces to south and west of building. All

**DOCKS** 

12 – 9' x 10' doors with pit levelers

**DOORS** 

 $4 - 12' \times 12'$  drive in doors with operators

**FLOORS** 

8-inch concrete reinforced with Helix™ micro rebar.

FIRE SPRINKLER

ESFR (Early Suppression Fast Response) wet system with pump.

One row of roof support columns for bay spacing of 31' x 100', allowing for maximum layout options.