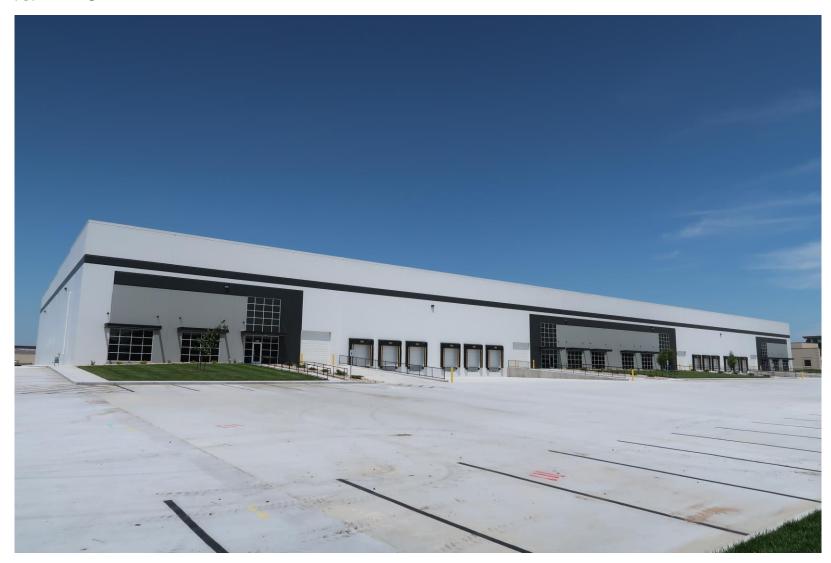

#### DETAILS

**BUILDING SIZE** 

102,000 square feet

North side of 35th Street North, just West of Webb Road

LOCATION

ZONING

Industrial

**PARKING** 

**CEILING HEIGHT** 

30' - 34' clear height

**EXTERIOR** 

Tilt up concrete walls with low E and reflective film-covered windows on three sides for natural light.

**ROOF TYPE** 

60 mil TPO membrane (rubber) over INTERIOR R20 insulation and steel roof deck.

YEAR BUILT

paving will be 8" reinforced concrete. Construction under way with completion in February 2019.

**HEATING & AIR CONDITIONING** 

8 hanging unit heaters - 1,600,000

btu's

LIGHTING

Interior and exterior LED lighting