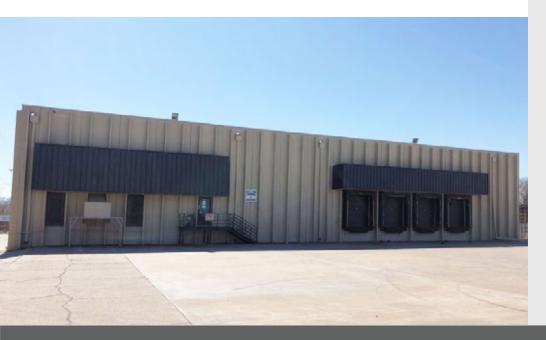

## FOR LEASE

## **BUILDING SIZE**

30,000 square feet

#### LOT SIZE

90,000 square feet

#### ZONING

Limited Industrial

## **PARKING**

Ample

## **CEILING HEIGHT**

Approximately 19 feet

## **DOCK DOORS**

4 docks in 815 E. Osie space

### LEASE RATE

\$10,000/month plus utilities

#### **ROOF TYPE**

Modified bitumen over precast concrete deck

## **HEATING & AIR CONDITIONING**

Warehouse - Unit heaters Office - Split unit heat & AC

### **FLOORS**

6-inch reinforced concrete in warehouse, ceramic tile in offices