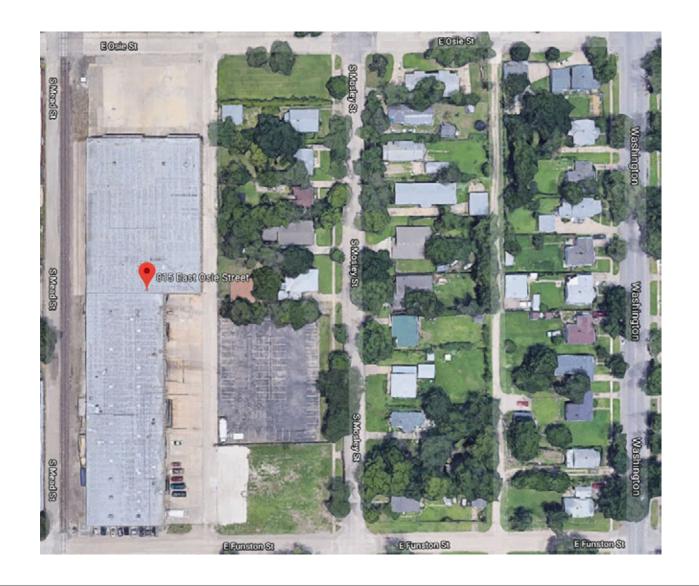

R MORE INFORMATION, CONTACT

## MARK MICHAELIS

Office: 316.264.1051 or

316.264.8394

Mobile: 316.641.2832 mark@wamcapitalcorp.com

### CHRIS MADSEN

Office: 316.264.1051 or

316.264.8394

Mobile: 316.305.7209

cmadsen@wamcapitalcorp.com



## DETAILS

## **BUILDING SIZE**

30,000 square feet

#### LOT SIZE

90,000 square feet

#### ZONING

Limited Industrial

## **PARKING**

Ample

## **CEILING HEIGHT**

Approximately 19 feet

## **DOCK DOORS**

4 docks in 815 E. Osie space

### LEASE RATE

\$10,000/month plus utilities

#### **ROOF TYPE**

Modified bitumen over precast concrete deck

## **HEATING & AIR CONDITIONING**

Warehouse - Unit heaters Office - Split unit heat & AC

### **FLOORS**

6-inch reinforced concrete in warehouse, ceramic tile in offices



# FOR LEASE

**AERIAL VIEW** 





## FOR LEASE

**FLOOR PLAN**