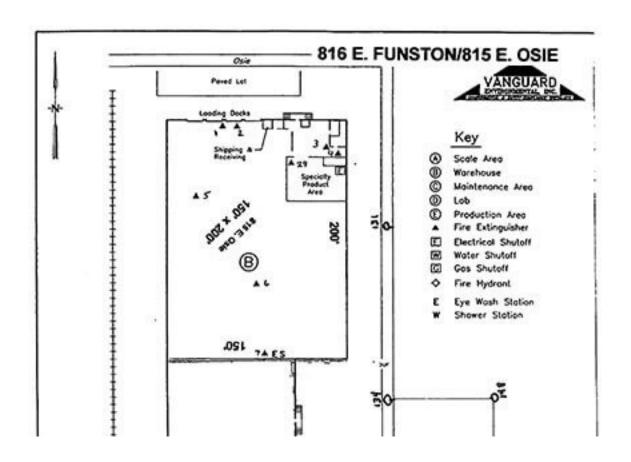

K MICHAELIS

Office: 316.264.1051 or

316.264.8394

Mobile: 316.641.2832 mark@wamcapitalcorp.com

### CHRIS MADSEN

Office: 316.264.1051 or

316.264.8394

Mobile: 316.305.7209

cmadsen@wamcapitalcorp.com



## DETAILS

## **BUILDING SIZE**

30,000 square feet

#### LOT SIZE

90,000 square feet

#### ZONING

Limited Industrial

## **PARKING**

Ample

## **CEILING HEIGHT**

Approximately 19 feet

## **DOCK DOORS**

4 docks in 815 E. Osie space

### LEASE RATE

\$10,000/month plus utilities

#### **ROOF TYPE**

Modified bitumen over precast concrete deck

## **HEATING & AIR CONDITIONING**

Warehouse - Unit heaters Office - Split unit heat & AC

### **FLOORS**

6-inch reinforced concrete in warehouse, ceramic tile in offices



# FOR LEASE

**AERIAL VIEW** 





## FOR LEASE

**FLOOR PLAN**